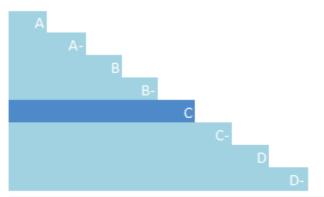

### **UNDERSTANDING YOUR SCORE REPORT**

Adani Power Ltd received a C which is in the Awareness band. This is lower than the Asia regional average of B, and lower than the Thermal power generation sector average of B.

Leadership (A/A-): Implementing current best practices Management (B/B-): Taking coordinated action on water issues Awareness (C/C-): Knowledge of impacts on, and of, water issues Disclosure (D/D-): Transparent about water issues

### **CATEGORY SCORES**

If a company scored C or below, they will not have been scored for management or leadership points (the dark blue line represents this). Please download the <u>*CDP Scoring Introduction*</u> for more information.