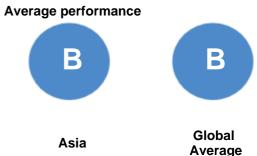

### **UNDERSTANDING YOUR SCORE REPORT**

Adani Power Ltd received a C which is in the Awareness band. This is lower than the Asia regional average of B, and lower than the Thermal power generation sector average of B.